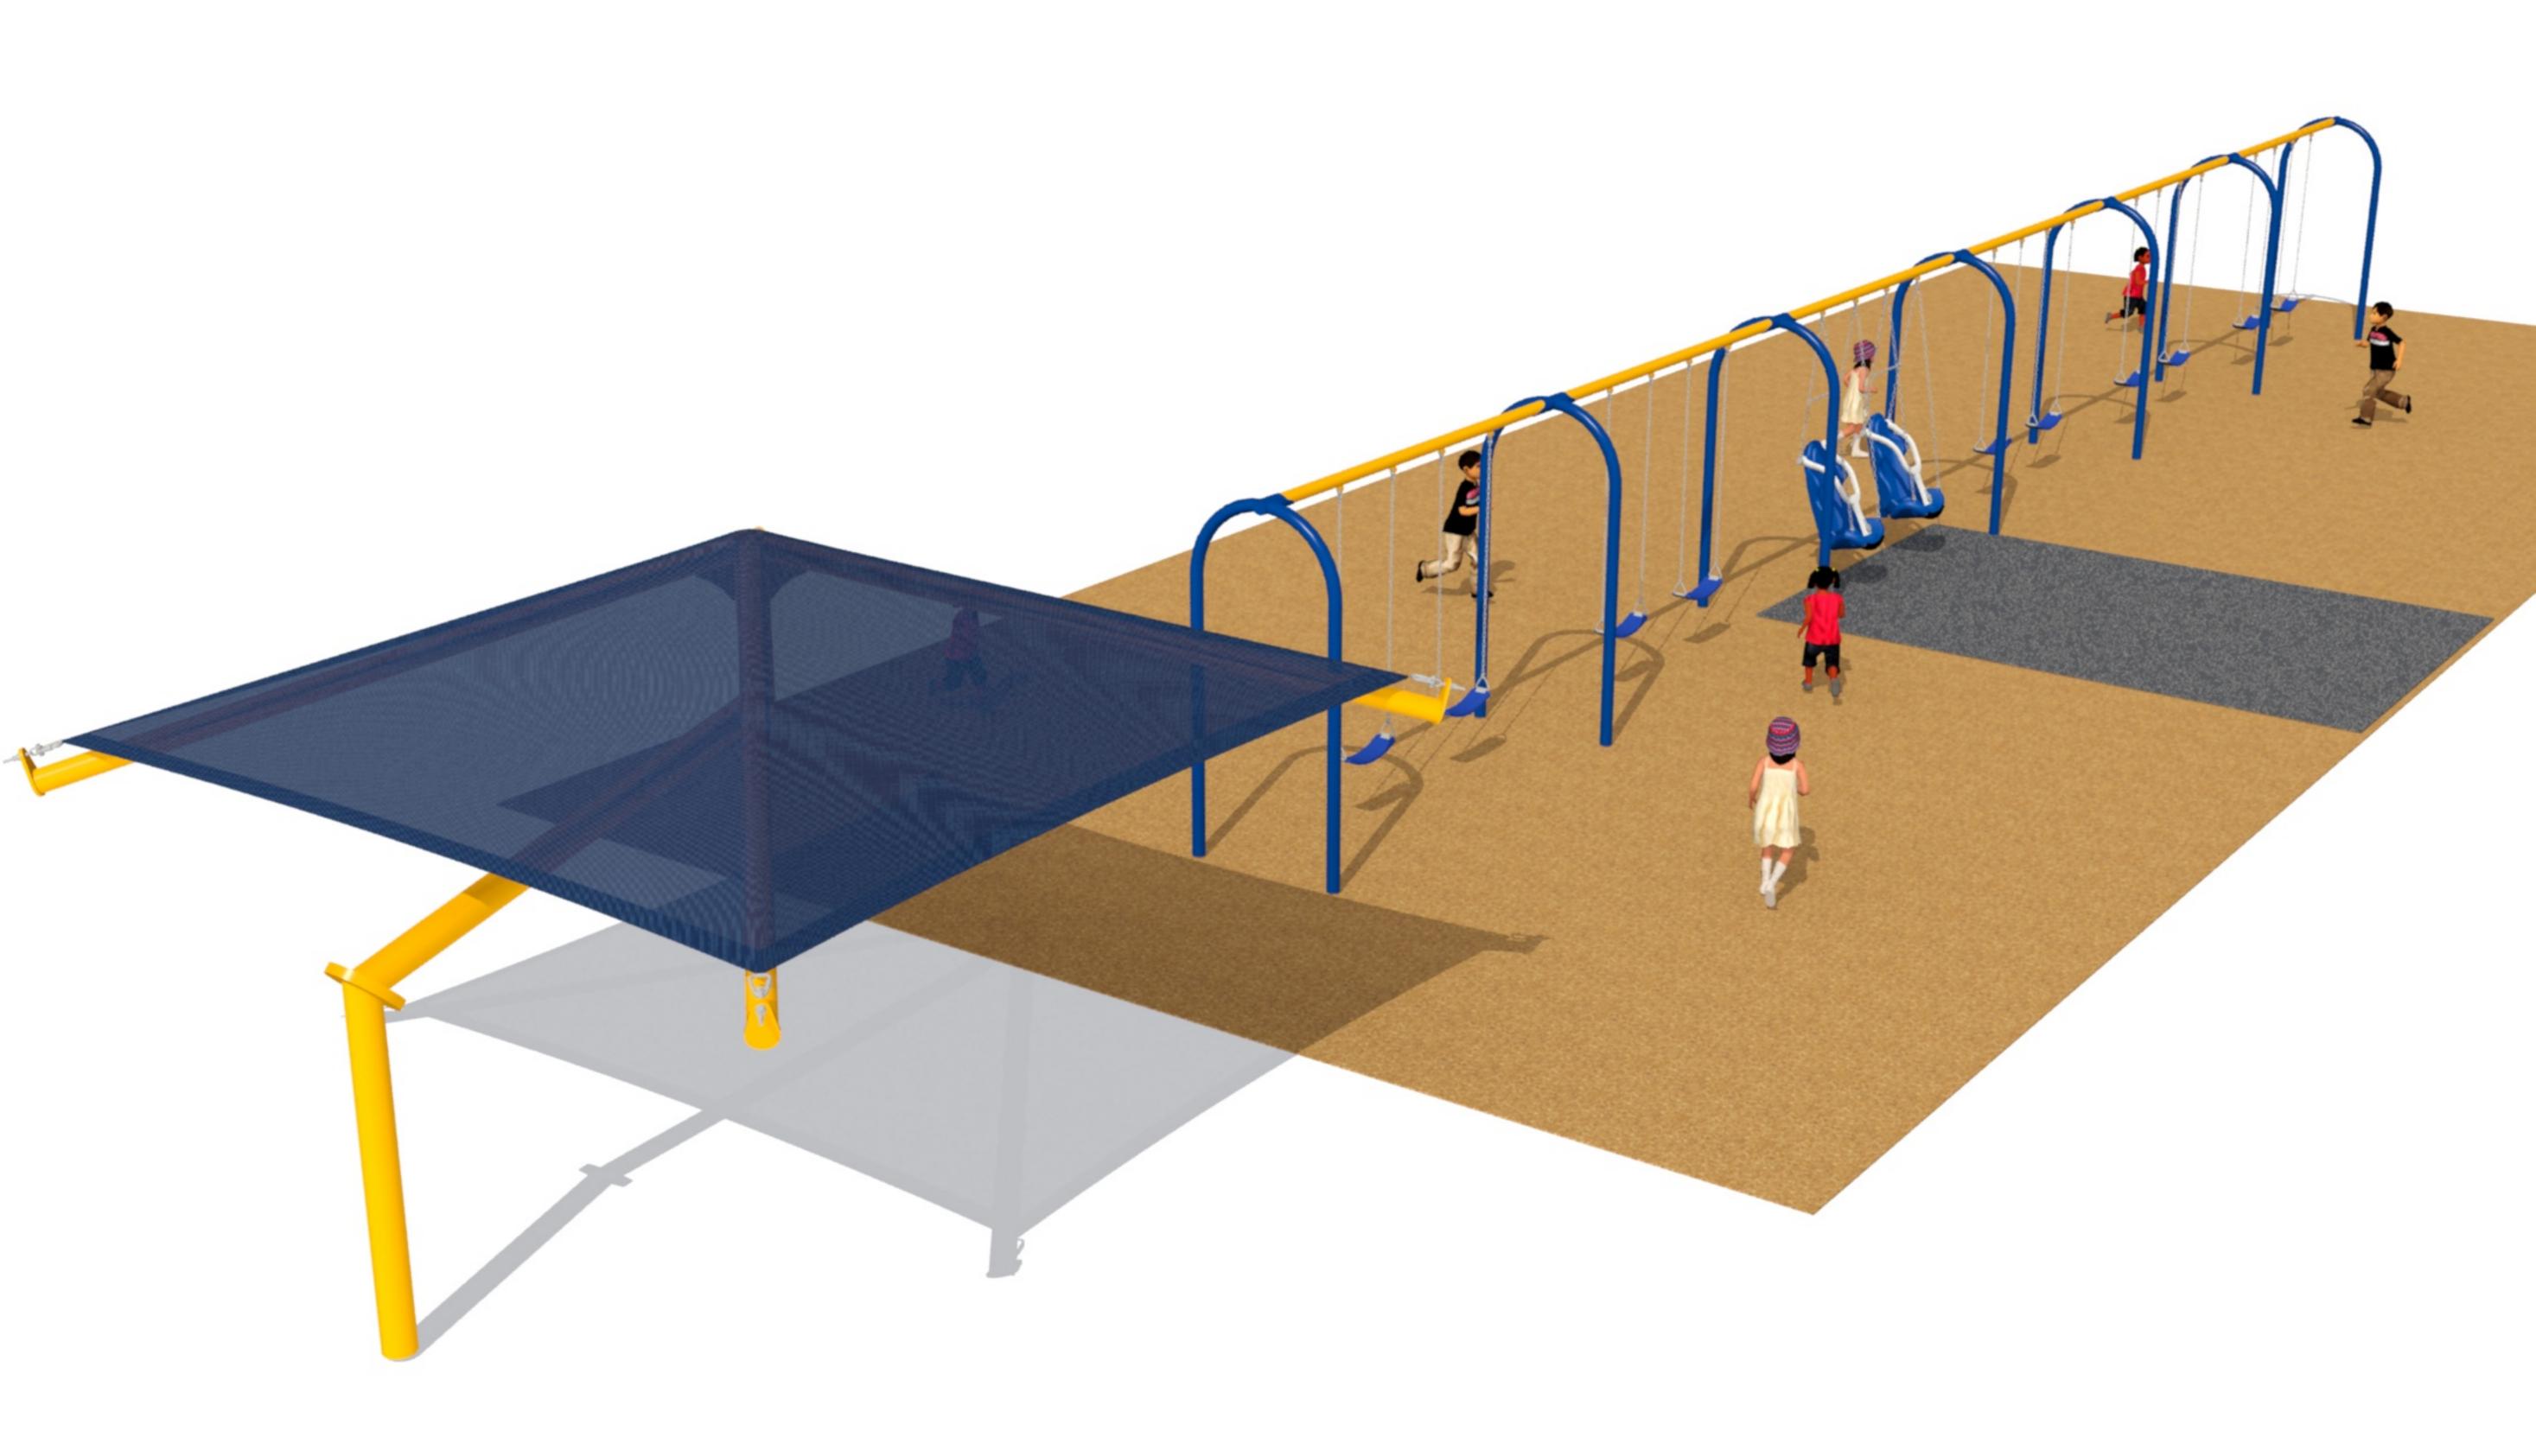

## Lonedell School Swing - Opt A Lonedell, MO

AGE GROUP: 5-12
ELEVATED PLAY ACTIVITIES - TOTAL: 0
ELEVATED PLAY ACTIVITIES - ACCESIBLE BY TRANSFER: 0 REQID 0
ELEVATED PLAY ACTIVITIES ACCESIBLE BY RAMP: 0 REQID 0
GROUND LEVEL ACTIVITY TYPE: 1 REQID 0
GROUND LEVEL QUANTITY: 12 REQID 0