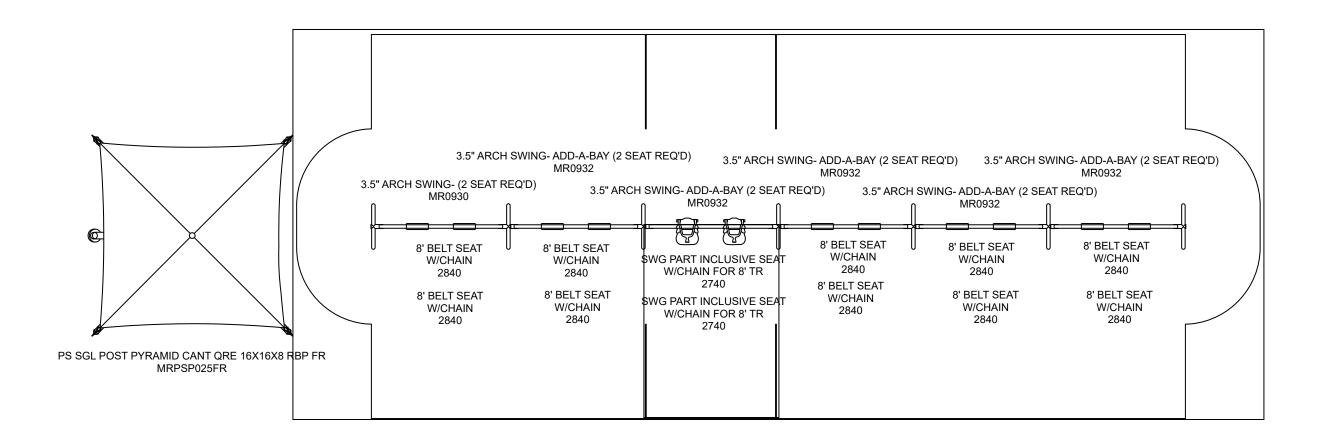

## Lonedell School Swing - Opt A Lonedell, MO

AGE GROUP: 5-12
ELEVATED PLAY ACTIVITIES - TOTAL: 0
ELEVATED PLAY ACTIVITIES - ACCESIBLE BY TRANSFER: 0 REQID 0
ELEVATED PLAY ACTIVITIES ACCESIBLE BY RAMP: 0 REQID 0
GROUND LEVEL ACTIVITY TYPE: 1 REQID 0
GROUND LEVEL QUANTITY: 12 REQID 0