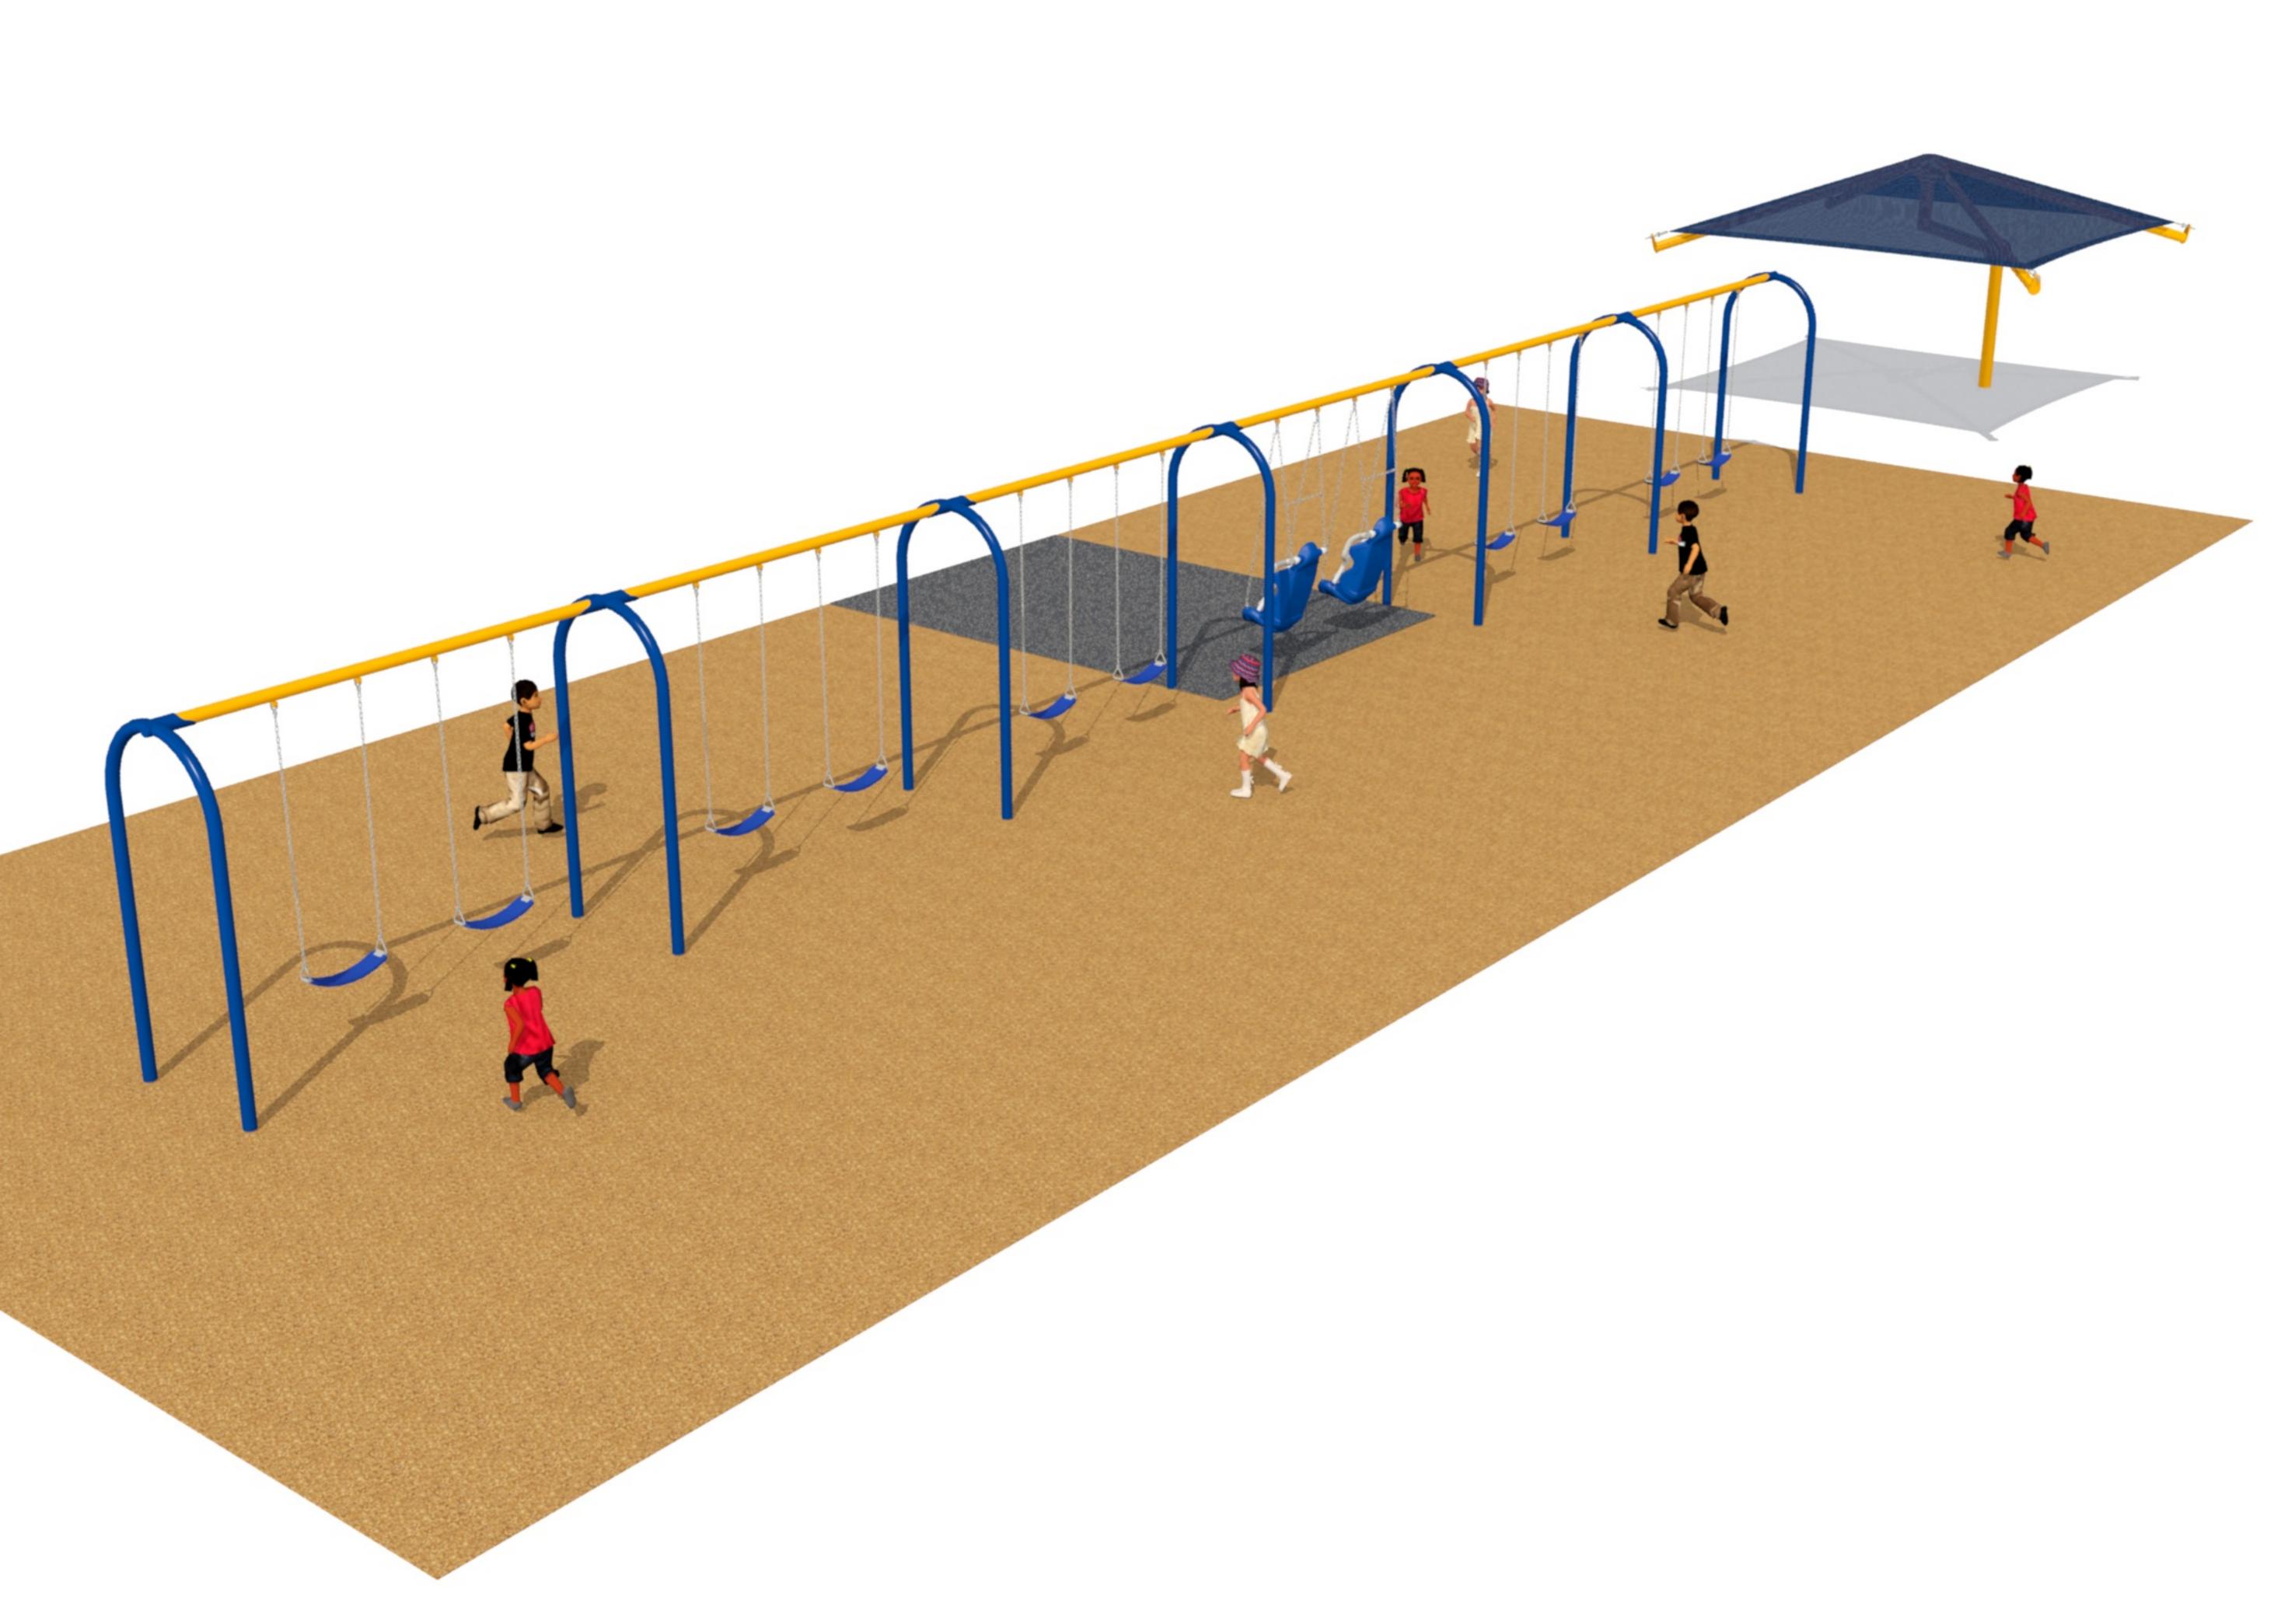

## Lonedell School Swing - Opt A Lonedell, MO

AGE GROUP: 5-12
ELEVATED PLAY ACTIVITIES - TOTAL: 0
ELEVATED PLAY ACTIVITIES - ACCESIBLE BY TRANSFER: 0 REQID 0
ELEVATED PLAY ACTIVITIES ACCESIBLE BY RAMP: 0 REQID 0
GROUND LEVEL ACTIVITY TYPE: 1 REQID 0
GROUND LEVEL QUANTITY: 12 REQID 0